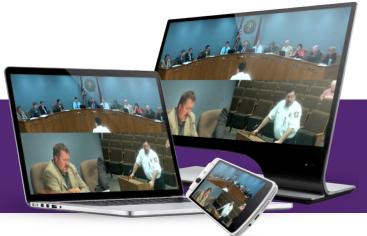

# CHAMP | Cameras

If you don't have infrastructure already in place or are simply looking to upgrade your existing setup, CHAMP offers two HD camera systems that perfectly integrate into our ecosystem.

## 1-Camera System

A 1-camera system allows you to stream & record HD video affordably. Operate either hands-free, or switch from shot-to-shot to focus on all the details of your meeting.

# 3-Camera "Studio" System

Kick things up a notch. More shots and more options, including a *multi-view mode* that displays all three cameras in one frame — plus live switching of cameras!