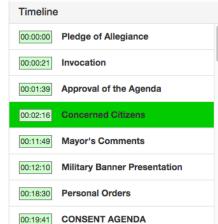

#### Regular Meeting

September 18th, 2017

Spring Hill Board of Mayor and Aldermen (BOMA) Regular Voting Meeting 09-18-2017

Agenda

Tools

**CITY OF SPRING HILL** 

**BOARD OF MAYOR AND ALDERMEN** REGULAR MEETING AGENDA SEPTEMBER 18<sup>TH</sup>, 2017 7:00 PM

- 1. Call Meeting to order
- 2. Stipulation of members present
- 3. Pledge of Allegiance